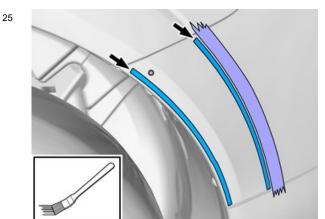

Use: 1161727, Primer

Remove the tape.

Apply a thin layer of primer.

Allow to dry for at least 5 minutes but not more than 30 minutes.

**Use:** 1161727, Primer

Remove the tape.

•

Make sure that the template is correctly located.

Hold the component in the position shown.

Make a hole, using the tool indicated.

Remove the Special Tool.

Clean the surfaces.

Allow to dry.

Use: 1161721, Isopropanol