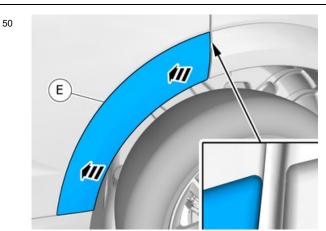

## Note!

Adjust the position of the components to create even spaces.

Remove the protective film.

Remove the screw.

Remove the marked part.

Reinstall the screw.

#### Note!

Adjust the position of the components to create even spaces.

Remove the protective film.

IMG-426436

Fold the protective film forward

## Note!

Adjust the position of the components to create even spaces.

## Note!

Adjust the position of the components to create even spaces.

|    | Installation                                                   |
|----|----------------------------------------------------------------|
| 58 | Reinstall the removed parts in reverse order.                  |
|    | Accessory installation                                         |
| 59 | Repeat the steps when installing accessories on opposite side. |