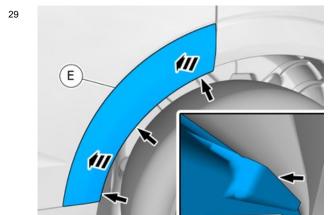

IMG-426280

Apply a thin layer of primer.

Allow to dry for at least 5 minutes but not more than 30 minutes.

Use: 1161727, Primer

Remove the tape.

Note!

Note the position.

Install component that comes with the accessory kit.

•

This step is easier with two people.

- 1. Hold the component in the position shown.
- 2. Use: Masking tape

Remove the marked part.

Apply a thin layer of primer.

Allow to dry for at least 5 minutes but not more than 30 minutes.