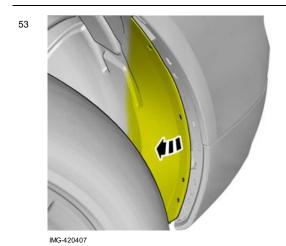

#### Note!

Make sure that the template is correctly located.

Hold the component in the position shown.

Make a hole, using the tool indicated.

Remove the Special Tool.

#### Note!

Make sure that the template is correctly located.

Hold the component in the position shown.

Make a hole, using the tool indicated.

Remove the Special Tool.

•

Clean the surfaces.

Allow to dry.