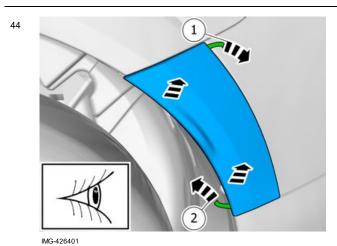

#### Note!

This step is easier with two people.

- 1. Hold the component in the position shown.
- 2. Use: Masking tape

Remove the marked part.

IMG-426170

20

Apply a thin layer of primer.

Allow to dry for at least 5 minutes but not more than 30 minutes.

Use: 1161727, Primer

Remove the tape.

Apply a thin layer of primer.

Allow to dry for at least 5 minutes but not more than 30 minutes.

**Use:** 1161727, Primer

Remove the tape.

•

Make sure that the template is correctly located.