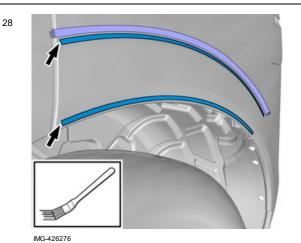

Note the position.

Install component that comes with the accessory kit.

•

This step is easier with two people.

1. Hold the component in the position shown.

2. Use: Masking tape

Remove the marked part.

IMG-426275