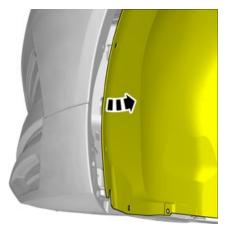

Fold the wing liner aside.

8

Release the catches.

Loosen the component indicated. Do not remove it.

9

Remove the marked part.

Use: Interior trim remover

The part is not to be reused.