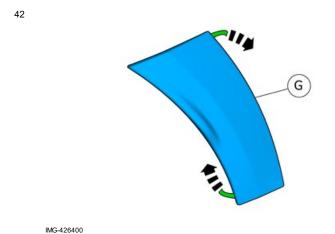

Use: 1161721, Isopropanol

IMG-426105

Remove the screw.

IMG-426103

Install component that comes with the accessory kit.

Reinstall the screw.

IMG-426104

15