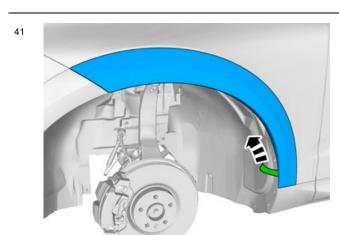

#### Note!

Make sure that the template is correctly located.

Hold the component in the position shown.

Make a hole, using the tool indicated.

Remove the Special Tool.

#### Note!

Make sure that the template is correctly located.

Hold the component in the position shown.

Make a hole, using the tool indicated.

Remove the Special Tool.

•

Clean the surfaces.

Allow to dry.