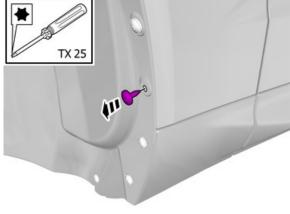

#### When necessary, carry out the following instruction.

Remove the screws.

Fold the wing liner aside.

Adjust the position of the components to create even spaces.

Loosen the screws.

Fold the wing liner aside.

Note!

Do not loosen the bolts more than one turn.

•

© Volvo Car Corporation