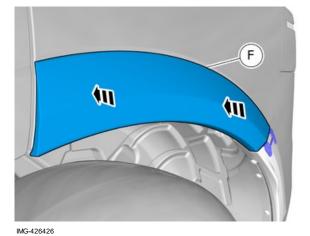

# Fender extension (vehicles with variant code UF06)

| Materials   |             |  |  |  |
|-------------|-------------|--|--|--|
| Designation | Part number |  |  |  |
| Isopropanol | 1161721     |  |  |  |
| Primer      | 1161727     |  |  |  |

Fender extension (vehicles with variant code UF06)- 31454899 - V1.0

•