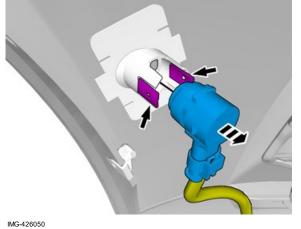

Note!

Note the position.

Install component that comes with the accessory kit.

IMG-426137

Note!

This step is easier with two people.

- 1. Hold the component in the position shown.
- 2. Use: Masking tape

Remove the marked part.

#### Note!

This step is easier with two people.

- 1. Hold the component in the position shown.
- 2. Use: Masking tape

Remove the marked part.

IMG-426170

20

Apply a thin layer of primer.

Allow to dry for at least 5 minutes but not more than 30 minutes.