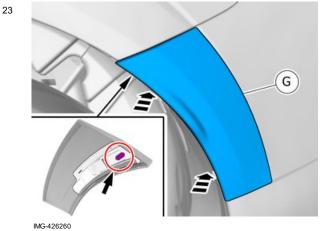

#### Note!

Make sure that the template is correctly located.

Hold the component in the position shown.

Make a hole, using the tool indicated.

Remove the Special Tool.

#### Note!

Make sure that the template is correctly located.

Hold the component in the position shown.

Make a hole, using the tool indicated.

Remove the Special Tool.

•

Clean the surfaces.

Allow to dry.

Use: 1161721, Isopropanol

IMG-426105

Remove the screw.

IMG-426103

Install component that comes with the accessory kit.

Reinstall the screw.

IMG-426104

15