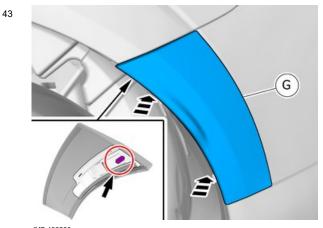

Note!

Note the position.

Install component that comes with the accessory kit.

IMG-426137

Note!

This step is easier with two people.

- 1. Hold the component in the position shown.
- 2. Use: Masking tape

Remove the marked part.

Note!

Note the position.

Install component that comes with the accessory kit.

•

18