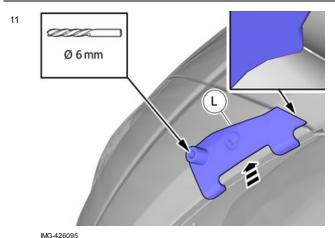

#### Note!

Make sure that the template is correctly located.

Hold the component in the position shown.

Make a hole, using the tool indicated.

Remove the Special Tool.

#### Note!

Make sure that the template is correctly located.

Hold the component in the position shown.

Make a hole, using the tool indicated.

Remove the Special Tool.

•

Clean the surfaces.

Allow to dry.