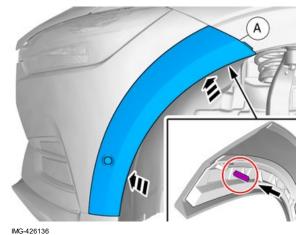

Fold the wing liner aside.

8

Release the catches.

Loosen the component indicated. Do not remove it.

9

Remove the marked part.

Use: Interior trim remover

The part is not to be reused.

#### When necessary, carry out the following instruction.

Remove the screws.

Fold the wing liner aside.

Adjust the position of the components to create even spaces.

Loosen the screws.

Fold the wing liner aside.