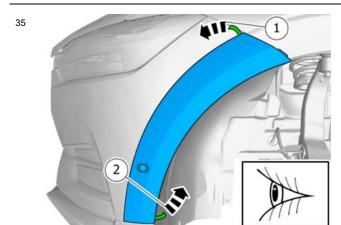

## Note!

Note the position.

Install component that comes with the accessory kit.

•

IMG-426335

IMG-430895

IMG-430881

39 M

#### Caution!

Pull carefully.