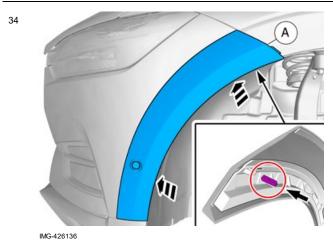

#### Note!

Ensure that the tape is fixed to the surface.

Remove the protective film.

1/26/2024, 12:48 PM

Install component that comes with the accessory kit.

Secure the template with tape.

Use: Masking tape