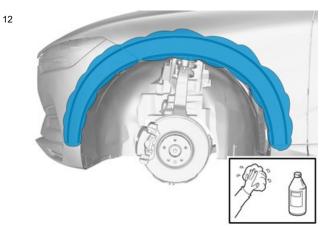

#### Note!

If a pending accessories installation include the removing and replacing of the bumper, this installation should be carried out first.

When installing, the car must retain a temperature of 20 degrees C.

After installation, the car must not be washed for 48 hours

Color symbols

•

IMG-363036

IMG-403425

IMG-426018