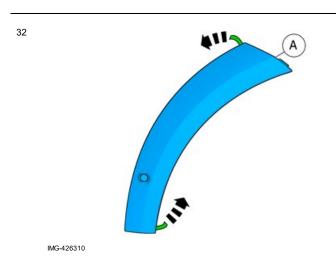

## Note!

Note the position.

Install component that comes with the accessory kit.

IMG-426311

## Caution!

Pull carefully.