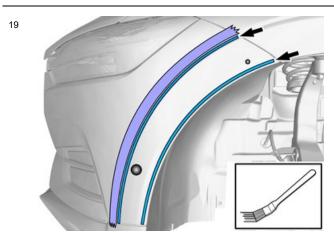

#### Note!

Make sure that the template is correctly located.

Hold the component in the position shown.

Make a hole, using the tool indicated.

Remove the Special Tool.

#### Note!

Make sure that the template is correctly located.

Hold the component in the position shown.

Make a hole, using the tool indicated.

Remove the Special Tool.

•

Clean the surfaces.

Allow to dry.