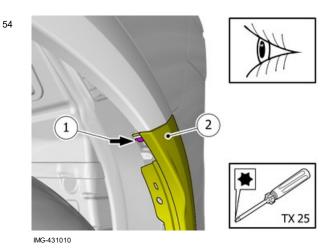

#### Note!

Make sure that the template is correctly located.

Hold the component in the position shown.

Make a hole, using the tool indicated.

Remove the Special Tool.

#### Note!

Make sure that the template is correctly located.

Hold the component in the position shown.

Make a hole, using the tool indicated.

Remove the Special Tool.

•

Clean the surfaces.

Allow to dry.