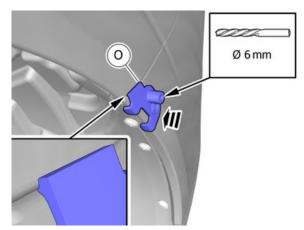

#### Note!

Make sure that the template is correctly located.

Hold the component in the position shown.

Make a hole, using the tool indicated.

Remove the Special Tool.

#### Note!

Make sure that the template is correctly located.

Hold the component in the position shown.

Make a hole, using the tool indicated.

Remove the Special Tool.

•

Clean the surfaces.

Allow to dry.

Hold the component in the position shown.

Make a hole, using the tool indicated.

Remove the Special Tool.

Clean the surfaces.

Allow to dry.

Use: 1161721, Isopropanol