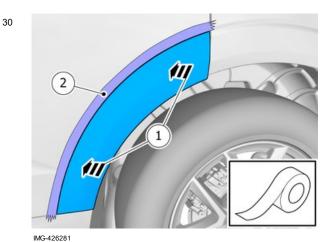

•

This step is easier with two people.

- 1. Hold the component in the position shown.
- 2. Use: Masking tape

Remove the marked part.

Apply a thin layer of primer.

Allow to dry for at least 5 minutes but not more than 30 minutes.

Use: 1161727, Primer

Remove the tape.

Fold the protective film forward

Vehicles with Parking assistance pilot

Remove the marked part.

The part is not to be reused.