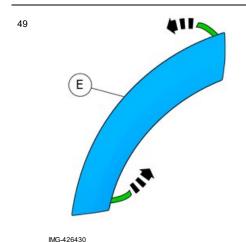

## Note!

Adjust the position of the components to create even spaces.

Remove the protective film.

Remove the screw.

Remove the marked part.

Reinstall the screw.

#### Note!

Adjust the position of the components to create even spaces.

Remove the protective film.

IMG-426436

Fold the protective film forward

## Note!

Adjust the position of the components to create even spaces.

## Note!

Adjust the position of the components to create even spaces.

|    | Installation                                                   |
|----|----------------------------------------------------------------|
| 58 | Reinstall the removed parts in reverse order.                  |
|    | Accessory installation                                         |
| 59 | Repeat the steps when installing accessories on opposite side. |