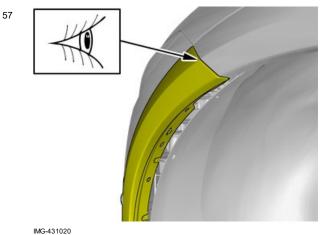

#### Note!

This colour chart displays (in colour print and electronic version) the importance of the different colours used in the images of the method steps.

- Used for focused component, the component with which you will do something.
- Used as extra colors when you need to show or differentiate additional parts.
- Used for attachments that are to be removed/installed. May be screws, clips, connectors, etc.
- Used when the component is not fully removed from the vehicle but only hung to the side.
- 5. Used for standard tools and special tools.
- 6. Used as background color for vehicle components.