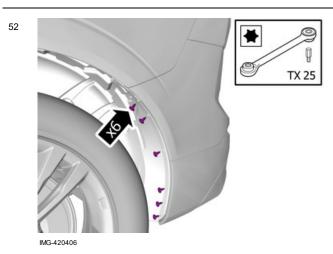

## Vehicles with Parking assistance pilot

Remove the marked part.

Use: Pliers

Remove the screws.

Remove the marked part.

Remove the screws.

Remove the marked part.

7

Fold the wing liner aside.

8

Release the catches.

Loosen the component indicated. Do not remove it.

9

Remove the marked part.

Use: Interior trim remover

The part is not to be reused.