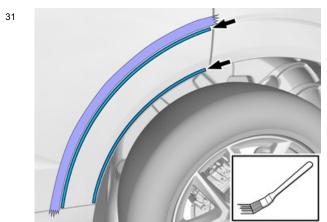

Use: 1161727, Primer

Remove the tape.

Fold the protective film forward

Vehicles with Parking assistance pilot

Remove the marked part.

The part is not to be reused.