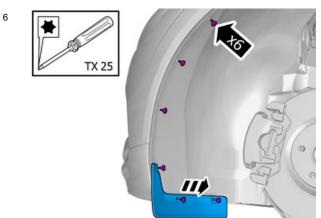

## Vehicles with Parking assistance pilot

Remove the marked part.

Use: Pliers

Remove the screws.

Remove the marked part.

Remove the screws.

Remove the marked part.

7

Fold the wing liner aside.

8

Release the catches.

Loosen the component indicated. Do not remove it.

9

Remove the marked part.

Use: Interior trim remover

The part is not to be reused.