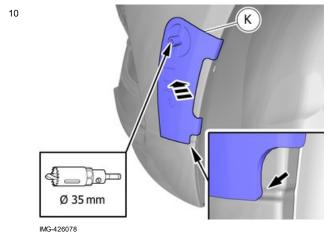

#### Note!

Make sure that the template is correctly located.

Hold the component in the position shown.

Make a hole, using the tool indicated.

Remove the Special Tool.

#### Note!

Make sure that the template is correctly located.

Hold the component in the position shown.

Make a hole, using the tool indicated.

Remove the Special Tool.

•

Clean the surfaces.

Allow to dry.