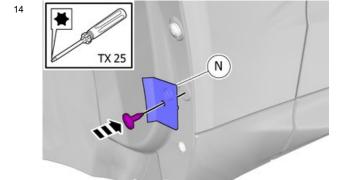

#### Note!

Make sure that the template is correctly located.

Hold the component in the position shown.

Make a hole, using the tool indicated.

Remove the Special Tool.

#### Note!

Make sure that the template is correctly located.

Hold the component in the position shown.

Make a hole, using the tool indicated.

Remove the Special Tool.

•

Clean the surfaces.

Allow to dry.