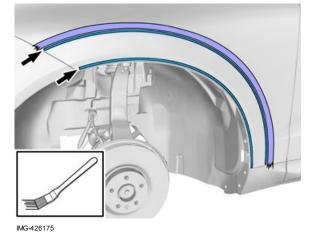

#### Note!

Make sure that the template is correctly located.

Hold the component in the position shown.

Make a hole, using the tool indicated.

Remove the Special Tool.

#### Note!

Make sure that the template is correctly located.

Hold the component in the position shown.

Make a hole, using the tool indicated.

Remove the Special Tool.

•

Clean the surfaces.

Allow to dry.

Hold the component in the position shown.

Make a hole, using the tool indicated.

Remove the Special Tool.

Clean the surfaces.

Allow to dry.

Use: 1161721, Isopropanol