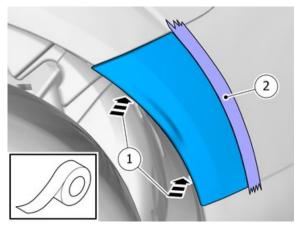

Note!

Note the position.

Install component that comes with the accessory kit.

IMG-426137

Note!

This step is easier with two people.

- 1. Hold the component in the position shown.
- 2. Use: Masking tape

Remove the marked part.

#### Note!

This step is easier with two people.

- 1. Hold the component in the position shown.
- 2. Use: Masking tape

Remove the marked part.

IMG-426170

20

Apply a thin layer of primer.

Allow to dry for at least 5 minutes but not more than 30 minutes.