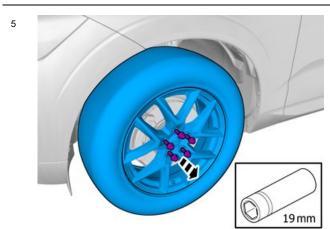

## Vehicles with Parking assistance pilot

Remove the marked part.

Use: Pliers

Remove the screws.

Remove the marked part.

Remove the screws.

Remove the marked part.

7