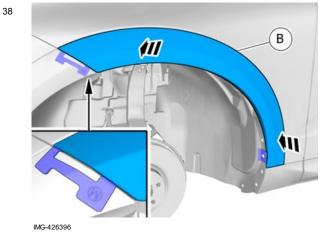

## Note!

Adjust the position of the components to create even spaces.

Remove the protective film.

Remove the screw.

Remove the marked part.

Reinstall the screw.

## Caution!

Pull carefully.