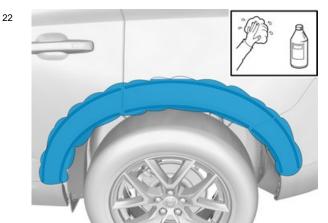

Use: 1161727, Primer

Remove the tape.

Apply a thin layer of primer.

Allow to dry for at least 5 minutes but not more than 30 minutes.

**Use:** 1161727, Primer

Remove the tape.

•

Make sure that the template is correctly located.