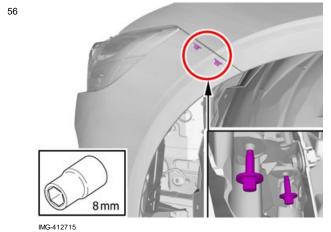

#### Note!

Make sure that the template is correctly located.

Hold the component in the position shown.

Make a hole, using the tool indicated.

Remove the Special Tool.

#### Note!

Make sure that the template is correctly located.

Hold the component in the position shown.

Make a hole, using the tool indicated.

Remove the Special Tool.

•

Clean the surfaces.

Allow to dry.