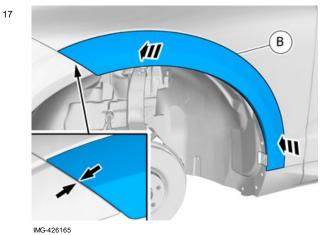

#### When necessary, carry out the following instruction.

Remove the screws.

Fold the wing liner aside.

Adjust the position of the components to create even spaces.

Loosen the screws.

Fold the wing liner aside.

Note!

Do not loosen the bolts more than one turn.

•

© Volvo Car Corporation