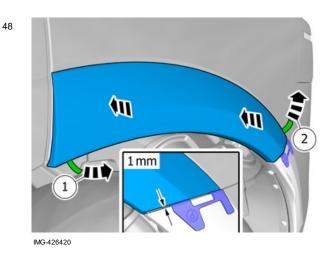

Note!

Note the position.

Install component that comes with the accessory kit.

IMG-426137

Note!

This step is easier with two people.

- 1. Hold the component in the position shown.
- 2. Use: Masking tape

Remove the marked part.

#### Note!

This step is easier with two people.

- 1. Hold the component in the position shown.
- 2. Use: Masking tape

Remove the marked part.

IMG-426170

20

Apply a thin layer of primer.

Allow to dry for at least 5 minutes but not more than 30 minutes.