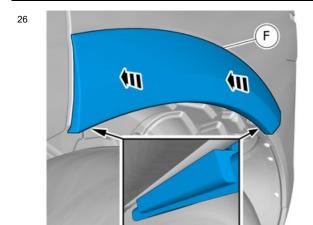

## Vehicles with Parking assistance pilot

Remove the marked part.

Use: Pliers

Remove the screws.

Remove the marked part.

Remove the screws.

Remove the marked part.

7

Fold the wing liner aside.

8

Release the catches.

Loosen the component indicated. Do not remove it.

9

Remove the marked part.

Use: Interior trim remover

The part is not to be reused.