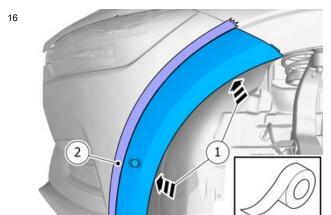

#### Note!

Make sure that the template is correctly located.

Hold the component in the position shown.

Make a hole, using the tool indicated.

Remove the Special Tool.

#### Note!

Make sure that the template is correctly located.

Hold the component in the position shown.

Make a hole, using the tool indicated.

Remove the Special Tool.

•

Clean the surfaces.

Allow to dry.