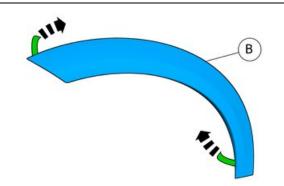

#### Note!

Ensure that the tape is fixed to the surface.

Remove the protective film.

1/26/2024, 12:48 PM

Install component that comes with the accessory kit.

Secure the template with tape.

Use: Masking tape

IMG-426395

Fold the protective film forward