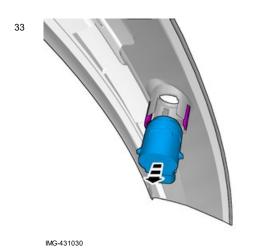

#### Note!

Press and apply pressure to the part over the tape for at least 20 seconds.

#### Note!

Ensure that the tape is fixed to the surface.

Remove the protective film.

1/26/2024, 12:48 PM

Install component that comes with the accessory kit.

Secure the template with tape.

Use: Masking tape