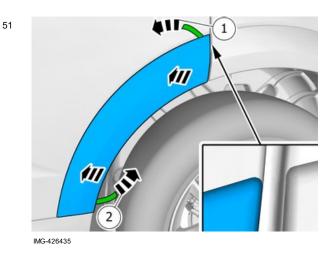

## Note!

Adjust the position of the components to create even spaces.

Remove the protective film.

Remove the screw.

Remove the marked part.

Reinstall the screw.

#### Note!

Adjust the position of the components to create even spaces.

Remove the protective film.

IMG-426436

Fold the protective film forward

## Note!

Adjust the position of the components to create even spaces.

## Note!

Adjust the position of the components to create even spaces.

|    | Installation                                                   |
|----|----------------------------------------------------------------|
| 58 | Reinstall the removed parts in reverse order.                  |
|    | Accessory installation                                         |
| 59 | Repeat the steps when installing accessories on opposite side. |