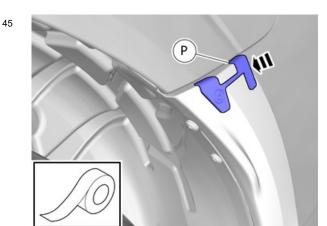

## Vehicles with Parking assistance pilot

Remove the marked part.

Use: Pliers

Remove the screws.

Remove the marked part.

Remove the screws.

Remove the marked part.

7

Fold the wing liner aside.

8

Release the catches.

Loosen the component indicated. Do not remove it.

9

Remove the marked part.

Use: Interior trim remover

The part is not to be reused.