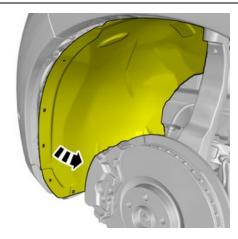

# Fender extension (vehicles with variant code UF06)

| Materials   |             |  |  |  |
|-------------|-------------|--|--|--|
| Designation | Part number |  |  |  |
| Isopropanol | 1161721     |  |  |  |
| Primer      | 1161727     |  |  |  |

## Vehicles with Parking assistance pilot

Remove the marked part.

Use: Pliers

Remove the screws.

Remove the marked part.

Remove the screws.

Remove the marked part.

7